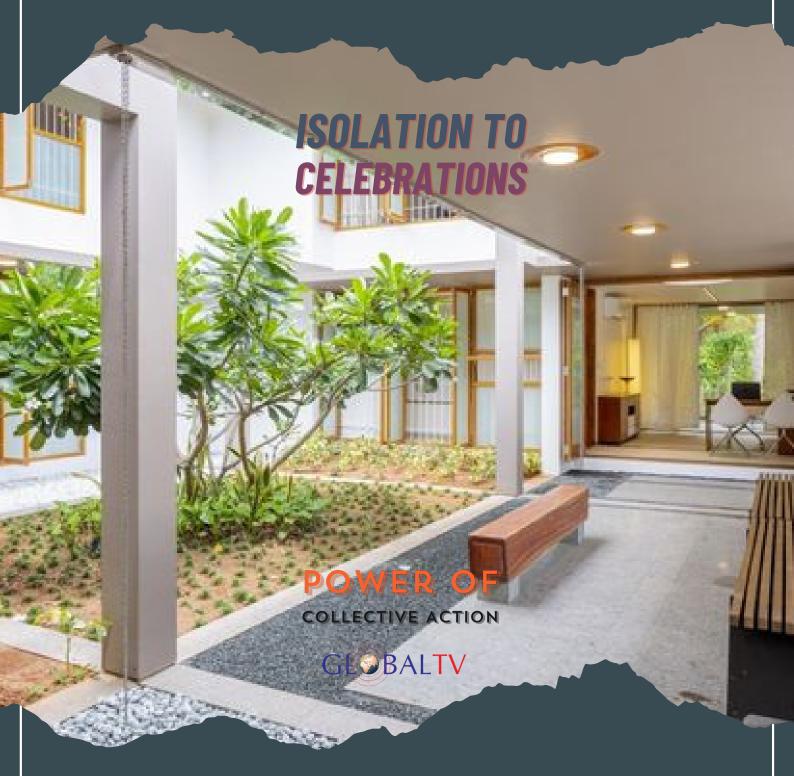

#### **Expressing Gratitude**

The basic idea of Endowment Studios is to celebrate memories and to express gratitude towards the people and circumstances that had played a role in shaping our future. Past memories are a treasure for many people.

#### Founding members will own the studio

Endowment Studios is for creation of media facilities as a support system for the people who do social entrepreneurship and service initiatives. It is also an investment possibility with high returns along with leisure.

Collective investment for Visionary initiatives is the idea of Endowment Studios. The initial investment will increase in value in many ways. Founding members of each studio will have ownership of the studio. The valuation of the studio keeps increasing year after year.